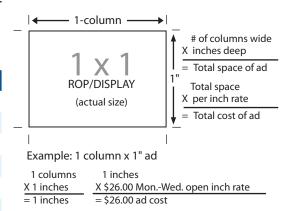

### DISPLAY AD WIDTHS

1-col.— 1.56" wide 4-col.— 6.63" wide 5-col.— 8.3" wide 2-col.— 3.25" wide 3-col.— 4.94" wide 6-col.— 10" wide Double truck — 13-col. — 21" wide

B. How to figure retail ad cost

- C. Full Page Advertisement Measurement 6 columns by 20.89 inches - charged at 125.34 column inches.
- D. Double Page Advertisement A double truck position includes an additional column times the depth - color charged at single page rate.