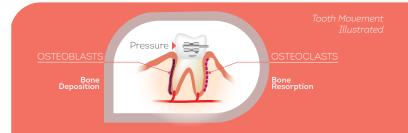

### **How Teeth Move**

Teeth move through a process called bone remodeling. When force is applied to the teeth, bone cells (osteoblasts and osteoclasts) are mobilized around the root of the tooth. This cellular response causes changes in the bone surrounding the tooth, enabling orthodontics to guide tooth movement.