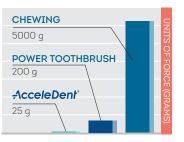

#### **Reduced Pain and Discomfort**

AcceleDent Optima is also clinically proven to reduce the pain and discomfort associated with braces and aligners by up to 71%<sup>1</sup>.

SoftPulse Technology micropulses are safe and gentle. They exert up to 8x less force than a power toothbrush and 200x less force than ordinary chewing<sup>1</sup>.