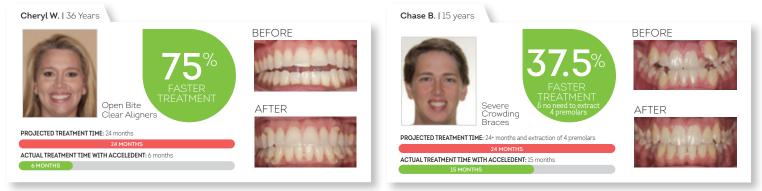

#### **Accelerated Treatment**

When used with braces or aligners, *AcceleDent Optima* is clinically proven to move teeth up to 50% faster<sup>1</sup>.