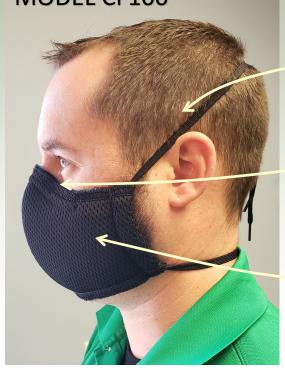

## MODEL CF100

#### **Lace Closure**

- Remains tight with activity
- Distributes forces over greater area

## Contour fitting nose bridge

#### **Convex Design**

Keeps the inner workings off your face!

#### Filter Pouch!

Add shop towels, HEPPA filter media, or other materials to increase filtration.

### OTHER FEATURES

- Triple material filtration with 100% cotton internal layers.
- Dri-Lex outer layer pulls moisture away from the mouth.
- Washable and Reusable
- Compatible with Hard Hats
- Available in Black, Silver, Gray and Combat Tan.